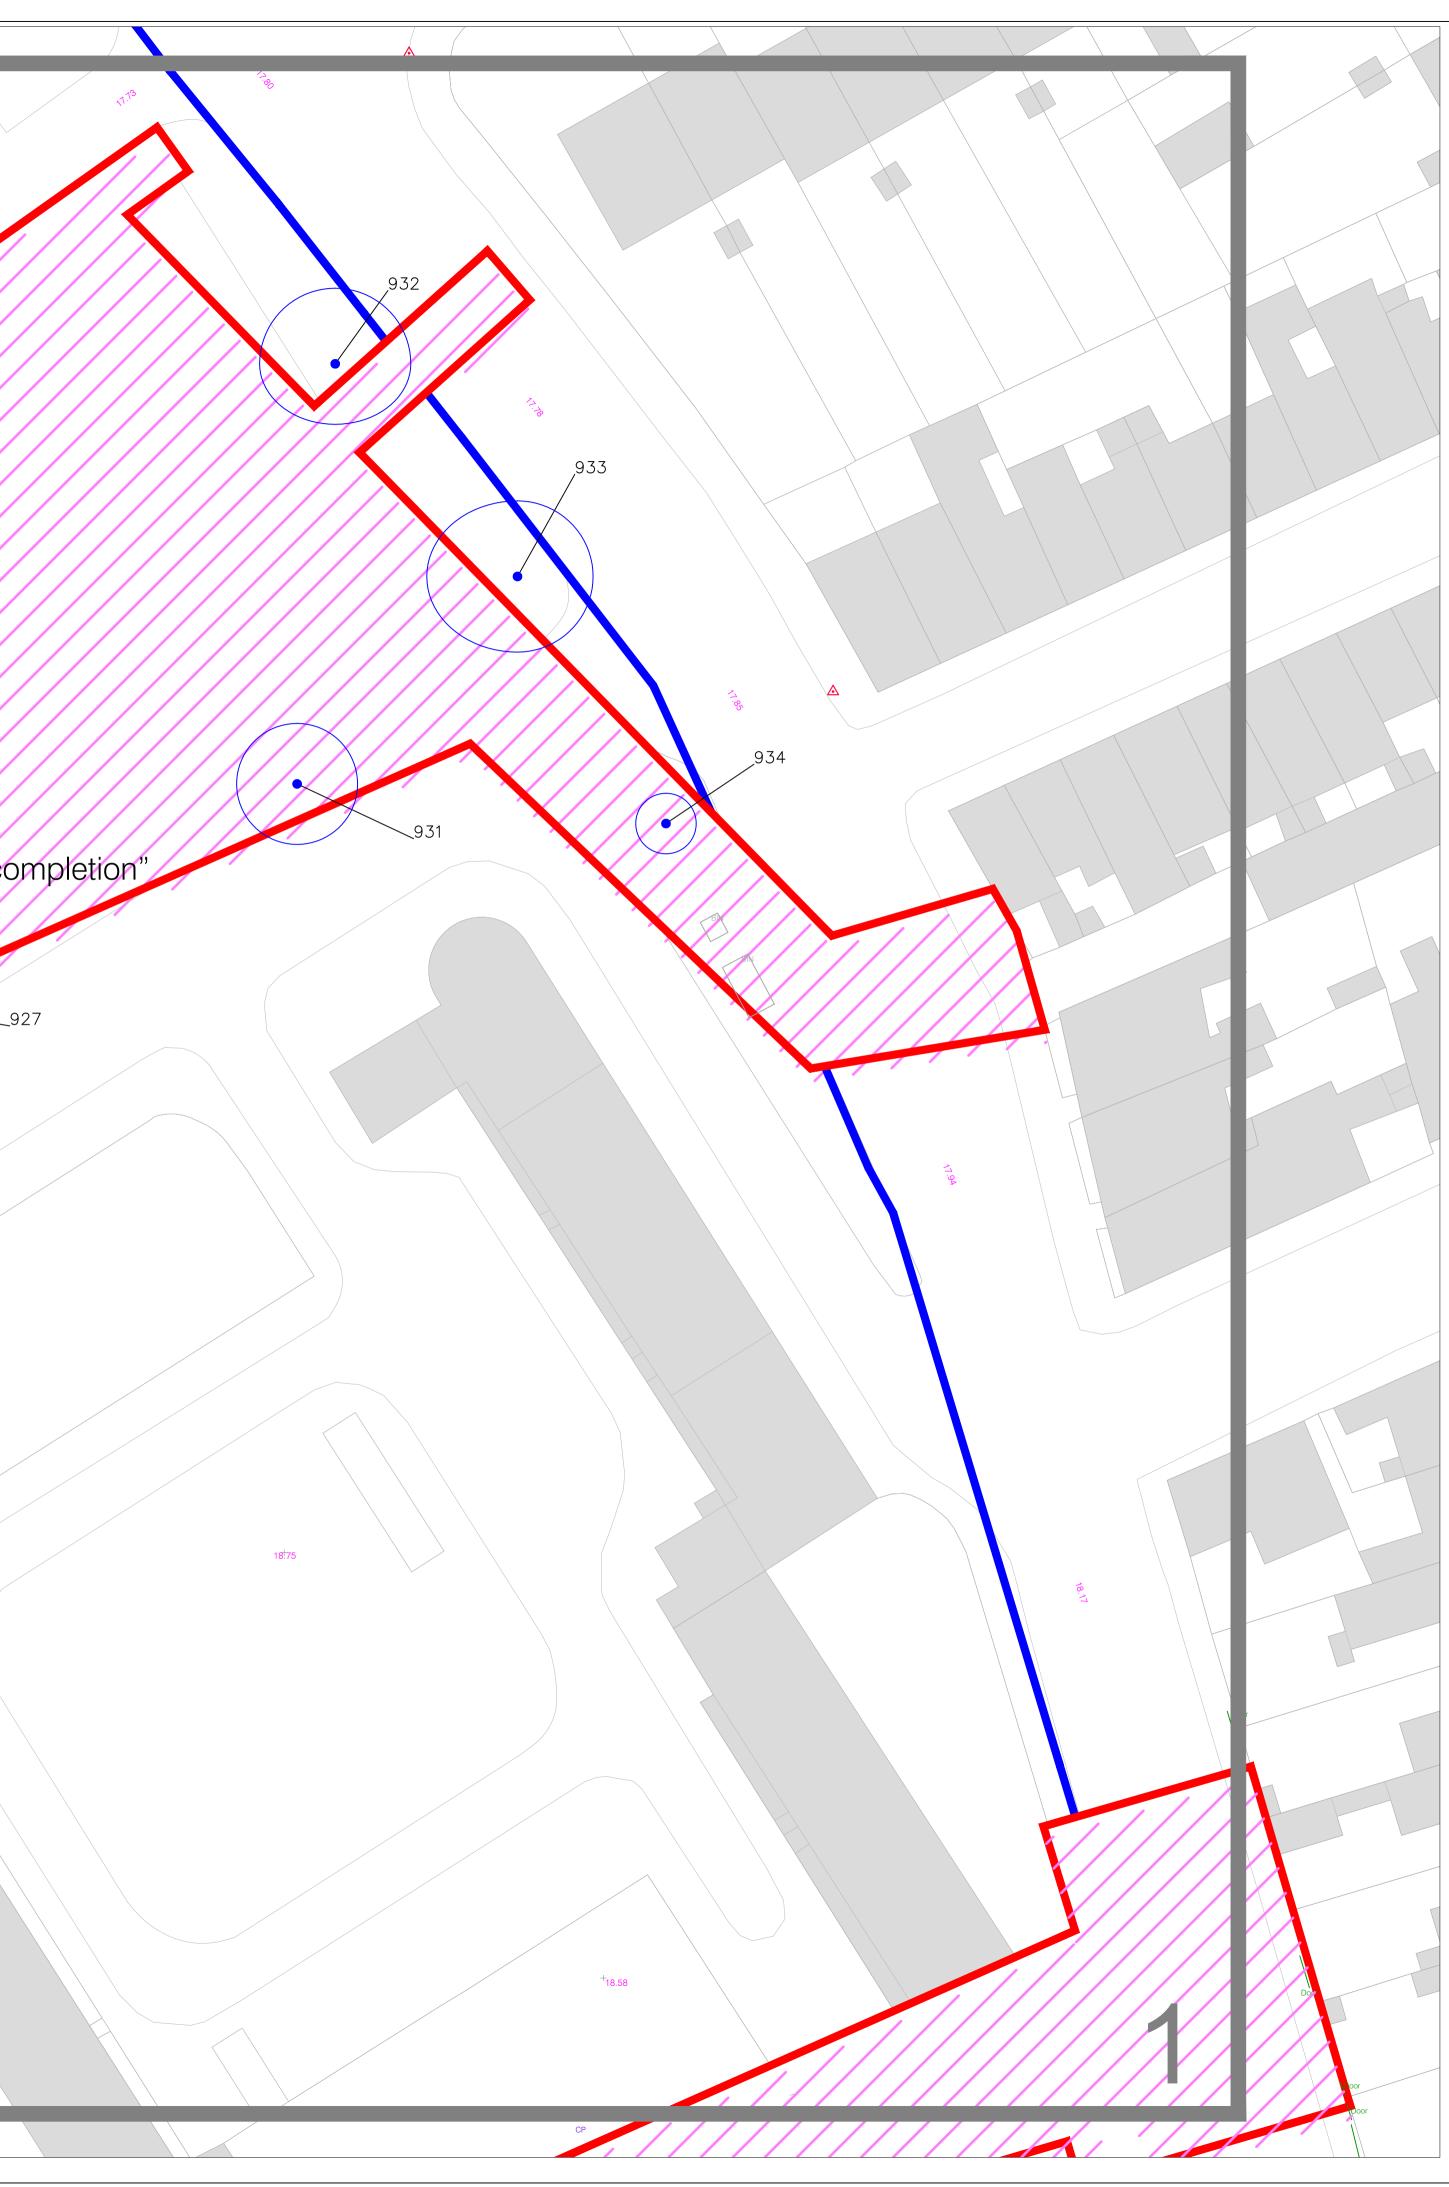

Areas required for temporary construction access, underground infrastructure and site compounds. Temporary landscape finishes to be installed upon completion"

|                                                                                          |                                                                        | ULTURAL IMPACT                                          |                           |                                                                                      |
|------------------------------------------------------------------------------------------|------------------------------------------------------------------------|---------------------------------------------------------|---------------------------|--------------------------------------------------------------------------------------|
|                                                                                          |                                                                        | IREES TO BE RETAIN                                      | ED                        |                                                                                      |
|                                                                                          |                                                                        | IREES TO BE REMOVI                                      |                           |                                                                                      |
|                                                                                          |                                                                        | TREES OF VERY LOW<br>RECOMMENDED FOR                    | REMOVAL                   |                                                                                      |
| _                                                                                        |                                                                        | SITE BOUNDARY                                           |                           |                                                                                      |
|                                                                                          |                                                                        | ADJACENT OWNE<br>DEVELOPABLE B                          | ERSHIP BOUNDAF<br>OUNDARY | Y AND NET                                                                            |
| Ar                                                                                       | boricultura                                                            | be interpreted w<br>al Assessment &                     |                           |                                                                                      |
| Tre<br>dra                                                                               | awings rela                                                            | 32, 933 & 934 sł<br>ated to the Hines<br>3P-314474/22). |                           |                                                                                      |
|                                                                                          |                                                                        |                                                         |                           |                                                                                      |
|                                                                                          |                                                                        |                                                         |                           |                                                                                      |
|                                                                                          | <u>}-</u>                                                              |                                                         |                           |                                                                                      |
|                                                                                          | )<br>NS                                                                |                                                         |                           |                                                                                      |
|                                                                                          | <u>}-</u>                                                              | DESCRIPT                                                |                           |                                                                                      |
| REV                                                                                      | )-<br>NS<br>DATE                                                       | DESCRIPT                                                | ION                       |                                                                                      |
| REV                                                                                      | )-<br>NS<br>DATE                                                       | DESCRIPT                                                | ION                       | REMOVAL                                                                              |
| REV                                                                                      | )-<br>NS<br>DATE                                                       | DESCRIPT                                                | ION                       |                                                                                      |
| REV<br>A                                                                                 | DATE 14,09,22                                                          | DESCRIPT                                                | ION                       | REMOVAL                                                                              |
| REV<br>A                                                                                 | DATE 14,09,22                                                          | DESCRIPT                                                | ION                       | REMOVAL                                                                              |
| REV<br>A<br>PROJECT:<br>DONORE F                                                         | NS         DATE         14,09,22                                       | DESCRIPT<br>TREES 931- 9                                | ION<br>934 SHOWN FOR      | REMOVAL<br>JOB NO.<br>TDON004<br>SCALE:                                              |
| REV<br>A<br>PROJECT:<br>DONORE F<br>DRAWING<br>ARBORICL                                  | NS<br>DATE<br>14,09,22                                                 | PACT 10F2                                               | ION<br>934 SHOWN FOR      | REMOVAL<br>JOB NO.<br>TDON004<br>SCALE:<br>1:250 @ A1                                |
| REV<br>A<br>PROJECT:<br>DONORE F<br>DRAWING<br>ARBORICL<br>DRAWN E                       | NS         DATE         14,09,22                                       | PACT 10F2                                               | ION<br>934 SHOWN FOR      | REMOVAL<br>JOB NO.<br>TDON004<br>SCALE:                                              |
| REV<br>A<br>PROJECT:<br>DONORE F<br>DRAWING<br>ARBORICL<br>DRAWN E                       | NS<br>DATE<br>14,09,22<br>ROJECT<br>ROJECT<br>SY: CIARAN K<br>PLANNING | PACT 10F2                                               | ION<br>934 SHOWN FOR      | REMOVAL<br>JOB NO.<br>TDON004<br>SCALE:<br>1:250 @ A1<br>CK                          |
| REV<br>A<br>PROJECT:<br>DONORE F<br>DRAWING<br>ARBORICL<br>DRAWING<br>STATUS:<br>DRAWING | NS<br>DATE<br>14,09,22<br>ROJECT<br>ROJECT<br>SY: CIARAN K<br>PLANNING | PACT 1OF2                                               | ION<br>934 SHOWN FOR      | REMOVAL<br>JOB NO.<br>TDON004<br>SCALE:<br>1:250 @ A1<br>CK<br>INITIALS<br>REVISION. |